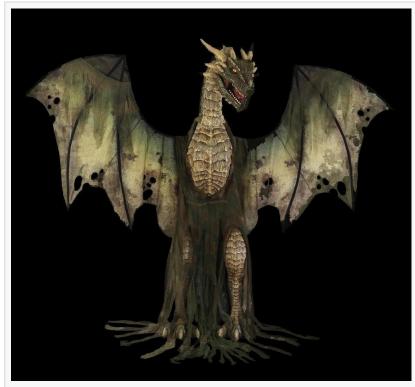

"

Our latest animatronics blend advanced technology with intricate design, ensuring unforgettable scares for any Halloween display, whether for professional haunts or home setups."

Jerry Parrino, Founder of The Horror Dome Winter Forest Dragon Electric Animated Halloween Prop Emerging from a frosty woodland, this animatronic dragon snarls with chilling realism, its wings flapping and nostrils flaring. Complete with sound effects of icy breath and snapping branches; this dragon adds a fantasy twist to your horror display.