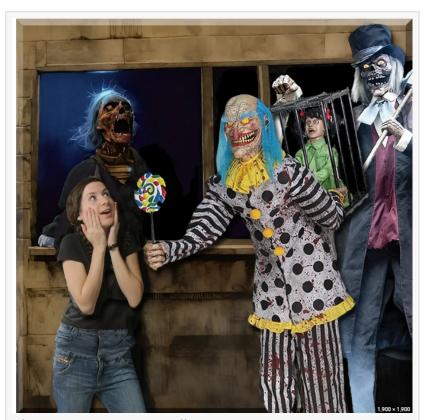

Cagey the Clown with Child Electric
Animated Halloween Prop
Cagey the Clown stands menacingly
with a child trapped in his cage,
laughing maniacally as he rocks back
and forth. His bright costume contrasts
with his dark intentions, making him a
disturbing yet captivating piece for any
circus of horrors.

#### Carnival Barker Electric Animated Halloween Prop

Dressed in vintage carnival attire, this twisted barker taunts and teases passersby with eerie phrases and unsettling laughs. His animated gestures and creepy dialogue draw guests closer, only to realize they've entered a carnival of terror.