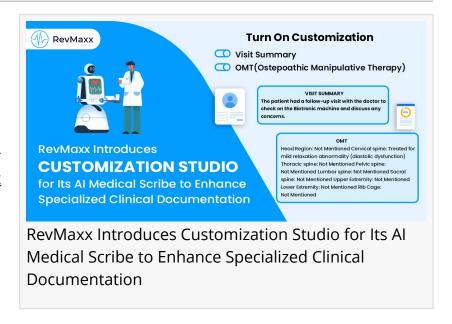

Key Features of RevMaxx's Customization Studio

Progressive Notes: This feature allows clinicians to gain relevant data from previous visits. It's particularly beneficial for specialties like oncology, neurology, and rheumatology. It helps physicians track patient progress over time.

Physical Exam Customization: Clinicians can create custom physical exam templates that populate automatically during patient interactions. It allows for seamless integration into specialized workflows.

Empowering Healthcare with Specialist-Specific, Personalized Notes

With the introduction of Customization Studio, RevMaxx is capable of generating personalized, specialty-specific notes almost instantly.