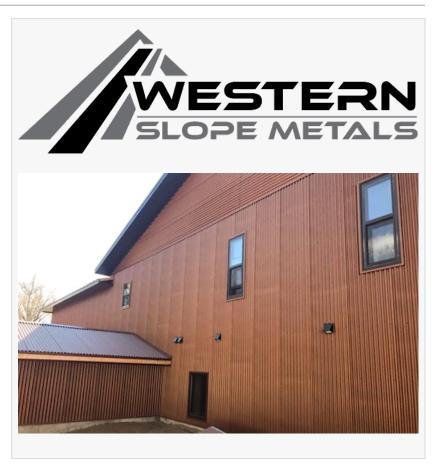

Specializing in a wide range of metal services, Western Slope Metals offers Metal Roofing, Metal Siding, and Metal Installation. These services cater to contractors working on large-scale

construction projects and homeowners looking to enhance their properties. The company's metal roofing solutions are known for their durability and aesthetic appeal, while their metal siding options offer long-lasting protection and style. The metal installation services provided by Western Slope Metals ensure that every project is completed to the highest standards, with meticulous attention to detail.

Due to the harsh weather conditions, the business realizes that Metal sliding and roofing is

essential in Delta, Colorado and surrounding areas. These materials offer durability against heavy snowfall, strong winds, and intense sun, providing long-lasting protection for homes. Metal's resistance to rust and corrosion ensures that structures remain intact despite the fluctuating temperatures. Additionally, metal roofing's reflective properties help reduce cooling costs during the hot summers, making it a practical and cost-effective choice for homeowners in Delta.