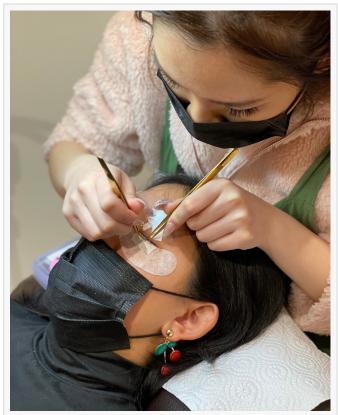

The salon is known for its signature doll eyelash extensions Melbourne, which combine the best attributes of classic and volume lashes to create a versatile and customizable look. These lashes are meticulously designed to add length and volume, ensuring they complement the client's eye shape and enhance natural beauty. For those desiring a more striking effect, the Russian volume lashes Melbourne are an excellent choice, providing intense volume and a fuller appearance.

For clients seeking a blend of natural and dramatic, the hybrid lashes Melbourne offers a perfect combination. This service mixes classic and volume lashes, resulting in a fuller, textured look that retains a sense of natural beauty. The doll eyelash extensions Melbourne are trendy for special occasions, offering a glamorous and wearable look.