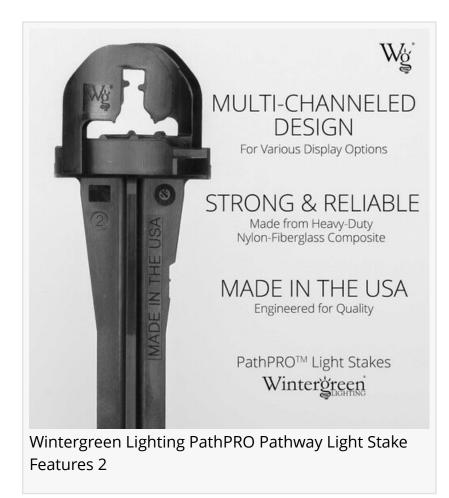

The PathPRO<sup>™</sup> can accommodate commercial wire gauges ranging from 18 to 20 AWG and holds SPT1 and SPT2

insulative wire thickness. The PathPRO<sup>™</sup> can display lights both horizontally and vertically, with the option to alternate bulb direction or form a pattern, limited only by your imagination. Pair these pathway stakes with the beauty of OptiCore<sup>®</sup> bulbs and the magic begins. They are ideal for outlining driveways, pathways, and sidewalks.