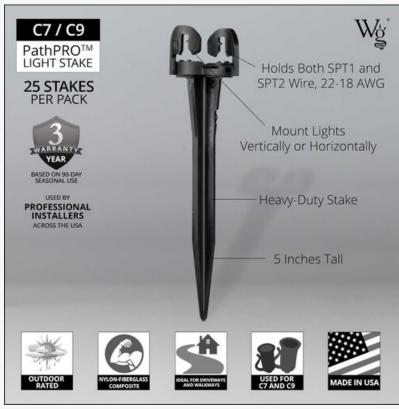

ALPHARETTA, GA, UNITED STATES, September 24, 2024 / EINPresswire.com/ -- Wintergreen Corporation proudly announces Wintergreen Lighting<sup>®</sup> PathPRO<sup>™</sup> 5" Pathway Stake, made in the USA with a new patent pending design. The PathPRO<sup>™</sup> stake is heavy-duty commercial grade and made from a durable, UV-protected, nylon/fiberglass composite, and is designed to ensure years of stunning light displays.

The PathPRO<sup>™</sup> can accommodate commercial wire gauges ranging from 18 to 20 AWG and holds SPT1 and SPT2

insulative wire thickness. The PathPRO<sup>™</sup> can display lights both horizontally and vertically, with the option to alternate bulb direction or form a pattern, limited only by your imagination. Pair these pathway stakes with the beauty of OptiCore<sup>®</sup> bulbs and the magic begins. They are ideal for outlining driveways, pathways, and sidewalks.

Wintergreen proudly announces a three-year warranty to match its high-quality light strings and bulbs. For more information on the PathPRO<sup>™</sup>, visit the Wintergreen Corporation website.

Wintergreen Lighting's PathPRO<sup>™</sup> Stakes are now available through Wintergreen's wholesale channel. For more information or to become a wholesale customer, visit wintergreencorp.com.