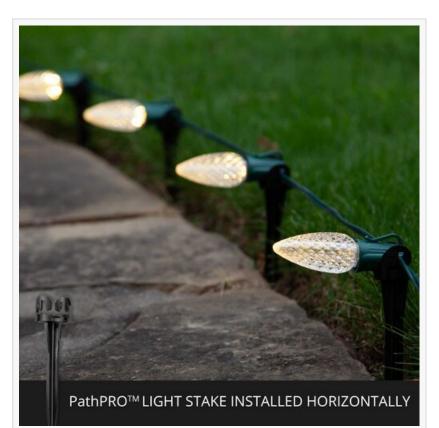

Wintergreen Lighting PathPRO Light Stake Installed Horizontally

Wintergreen Lighting PathPRO Pathway Light Stake Features 1

This press release can be viewed online at: https://www.einpresswire.com/article/745197505