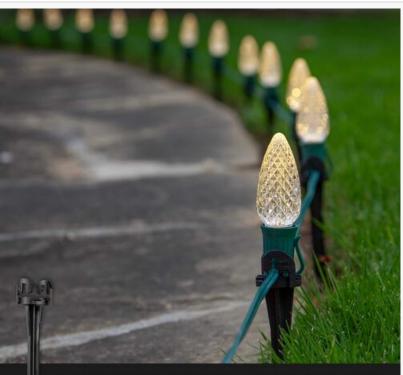

Wintergreen Lighting PathPRO Light Stake Installed Horizontally

Wintergreen Lighting PathPRO Pathway Light Stake Features 1

This press release can be viewed online at: https://www.einpresswire.com/article/745197505