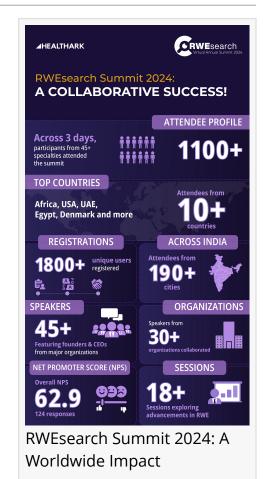

AHMEDABAD, GUJARAT, INDIA, September 23, 2024 /EINPresswire.com/ -- The <u>RWEsearch Virtual Annual Summit</u> 2024, hosted by <u>Healthark Insights</u> from September 4-6, was a remarkable success. The event drew over 1,100 attendees from more than 190 cities across India and over 10 countries, including the USA, UAE, Egypt, Africa, and Denmark.

Spanning three days, the summit featured over 45 distinguished speakers from leading global organizations such as AstraZeneca, Sanofi, Bayer, Jameel Health, World Economic Forum, EVERSANA, Novo Nordisk, Deloitte, Wipro, and others. These experts participated in 18 sessions that addressed critical topics including patient engagement, data-driven decision-making, the talent ecosystem in India, and the role of digital health in enhancing patient centricity. All sessions from the summit can be viewed on Healthark Insights' YouTube channel.

With over 1,800 registrations and participation from 30+ organizations, the summit highlighted its significant influence on the global health and data communities.

Notable co-chairs Julie Krommenhoek and Janak Joshi delivered impactful valedictory speeches, emphasizing the summit's success and the significance of Real World Evidence (RWE) in advancing healthcare. "The sessions were packed with valuable information and insights we can apply today. We've had our eyes opened to developments happening much sooner than anticipated," shared Krommenhoek. Joshi added, "This is the first time a truly global audience in Real World Evidence came together to discuss practical, real-world applications. We focused on what you can apply when you go to work on Monday, not just strategy or jargon."