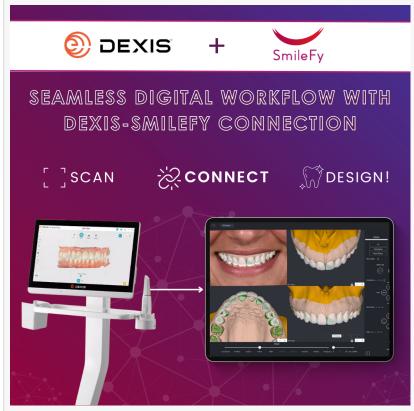

Smilefy + DEXIS connection for integrated digital workflow

accuracy. By integrating with DEXIS™ intraoral scanners, SmileFy is now enabling dental professionals to fully harness the power of these advanced tools within their existing workflows, making the entire process—from initial scanning to final restoration—more efficient and predictable.

This integration offers dental practitioners a seamless workflow, allowing for easy chairside creation of 3D print-ready wax-ups. Dentists can optimize their restorative treatments by using SmileFy alongside DEXIS scanners, ensuring faster, more precise outcomes and higher patient satisfaction.