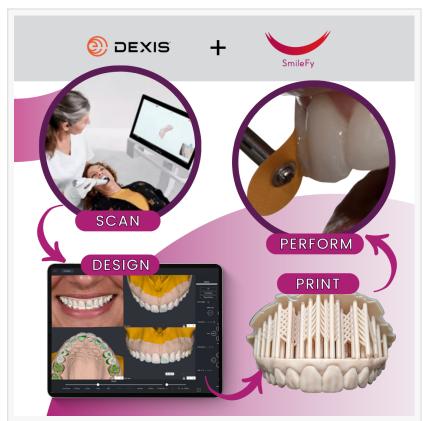

Digital workflow scan - design - print - perform

SmileFy - Diagnostic Smile Design Solution for your dental clinic