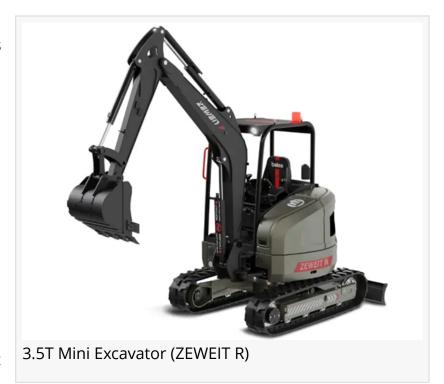

3.5T Mini Excavator (ZEWEIT R): Heavyduty in the line-up, this excavator is meant for heavier construction tasks. It assures high performance with great reliability.