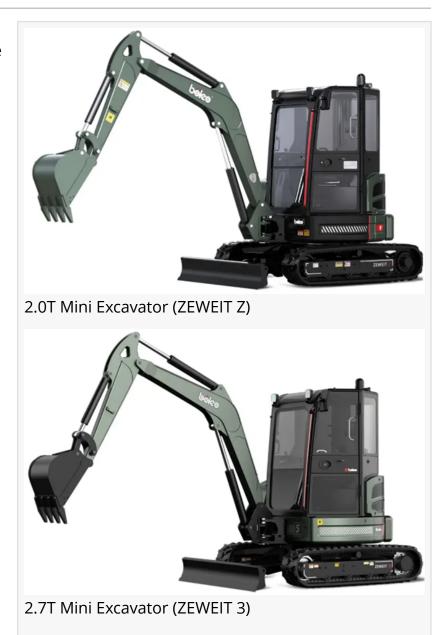

Boleo's Newest Mini Excavator Models

Among Boleo's latest mini excavators, there are three important machines

designed to allow a wide range of building needs. These machines testify to Boleo's concern to offer versatile solutions for various job sites, from compact urban sites to heavier construction tasks.

## 2.0T Mini Excavator (ZEWEIT Z):

Compact with power, this model serves best in confined spaces, assuring superior maneuverability and efficiency for small-scale construction projects.

<u>2.7T Mini Excavator</u> (ZEWEIT 3): The right balance of the perfect amount of agility to strength. This model is for those larger-sized projects that need strength and precision.