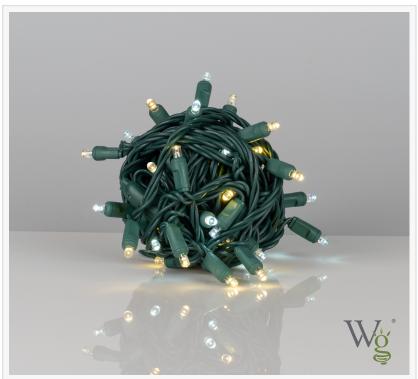

Wintergreen Lighting 50 Count 5MM Champagne String Lights in Balled Set for Easy Installation

available in balled sets which are tangle-free and easier to install.

They are now available through Wintergreen's wholesale channel. For more information or to become a wholesale customer, visit wintergreencorp.com.