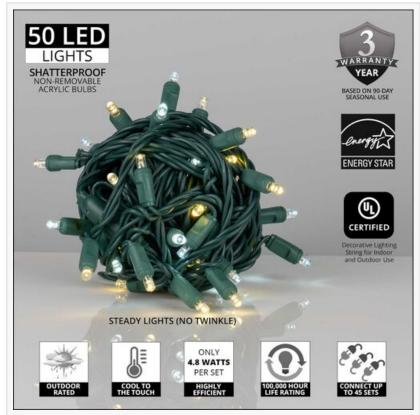

Wintergreen Lighting 5MM Champagne String Lights on a Balcony Rail

Wintergreen Lighting 5MM Champagne String Light Features

This press release can be viewed online at: https://www.einpresswire.com/article/749712187