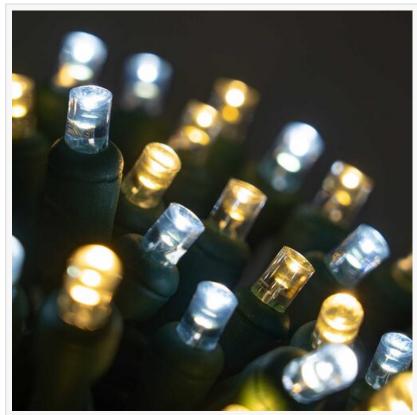

Wintergreen Lighting 5MM Champagne String Lights on a Balcony Rail

Wintergreen Lighting 5MM Champagne String Light Features

This press release can be viewed online at: https://www.einpresswire.com/article/749712187