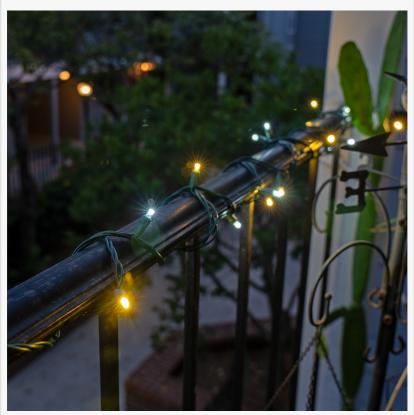

Wintergreen Lighting 5MM Champagne String Lights on a Balcony Rail

Wintergreen Lighting 5MM Champagne String Light Features

This press release can be viewed online at: https://www.einpresswire.com/article/749712187