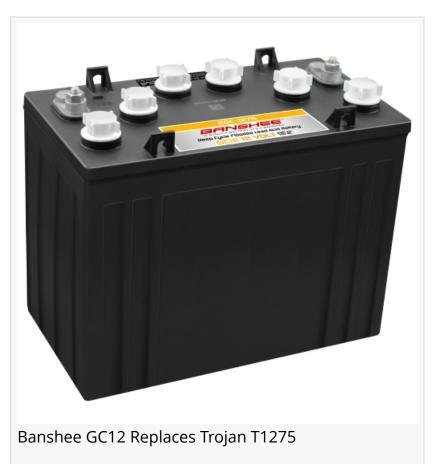

THE VILLAGES, FL, UNITED STATES, October 15, 2024 /EINPresswire.com/ --Banshee, a leader in innovative battery solutions, proudly unveils its latest product: the Banshee GC12 12V 280Ah Deep-Cycle Flooded Lead-Acid Battery. Engineered as a superior and affordable replacement for the widely used Trojan T1275 12V battery, this versatile battery is ideal for golf carts, RVs, floor machines, industrial equipment, marine applications, and renewable energy systems. The Banshee GC12 delivers long-lasting, eco-friendly power and exceptional

Key Features of the Banshee GC12 12V Battery:

A Solid Trojan T1275 Replacement: A high-performance, affordable alternative to the Trojan T1275 12V battery, offering reliability and longer life.

Versatile Use: Designed for a wide range of applications, including golf carts, RVs, floor machines, material handling equipment, marine systems, and renewable energy storage.