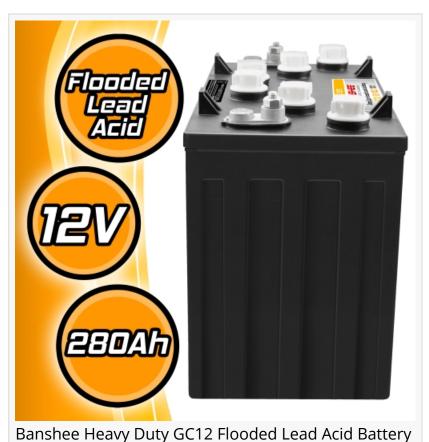

The Banshee GC12 12V battery is engineered for high-capacity performance, offering 280Ah of power to keep electric vehicles, industrial machines, small boats, and renewable energy systems running smoothly. With only 5-15% self-discharge per month, this deep-cycle battery reduces energy loss, minimizing downtime and operating costs. It is housed in a rugged, heat-resistant polypropylene case, ensuring durability in tough environments, whether on land, at sea, or in energy storage applications.

Durable Construction: Encased in heat and corrosion-resistant polypropylene, designed to withstand the rigors of industrial, recreational, marine, and energy storage use.

Specifications:

Voltage: 12V

Capacity: 280Ah (5Hr: 125Ah, 20Hr: 140Ah)

Reserve Capacity: 140RC

Weight: 82 lbs (37.2 kg)

Dimensions: L = 12.88" x W = 7.19" x H = 10.88"

Chemistry: Deep Cycle Flooded/Wet Lead-Acid

Warranty and Customer Assurance

The Banshee GC12 is backed by a 1-year warranty and a 30-day money-back guarantee, providing customers with reliable, high-quality performance. Whether you're using it in golf carts, RVs, industrial equipment, small boats, or renewable energy systems, the Banshee GC12 ensures lasting power and peace of mind.