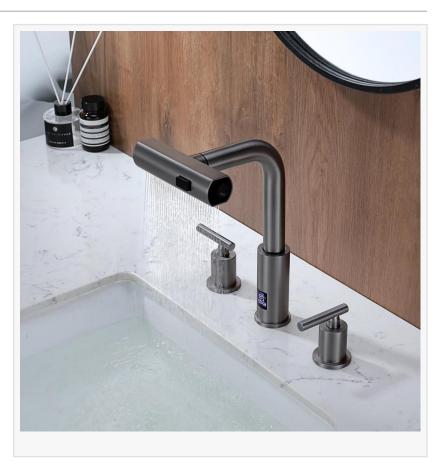

## Lefton Unveils New Two-Handle Widespread Bathroom Faucet

The Lefton 3-hole widespread faucet BFWS2401 is suitable for all bathroom sinks due to its adjustable distance that meets your requirements.

KWUN TONG, KOWLOON, HONG KONG, October 16, 2024 /EINPresswire.com/ -- The robust brass construction and premium finish ensure long-lasting use. And its 2handle design enables easy control of hot and cold water volume and temperature separately. You can effortlessly switch the water flow from waterfall to stream by simply twisting the nozzle. Available in grey, brushed nickel, chrome, and matte black, this waterfall bathroom faucet complements any bathroom design.

## Features

□ Two-handle lever handles make it easy to adjust the water.

□ Real-time water digital temperature display system, just turn on the water flow, and the temperature can be displayed without batteries.

□ Pull-out sprayer with button allows you to easily switch between stream, waterfall and boost modes.

□ The Spray face is designed for easy cleaning, resisting mineral buildup effectively.

□ Lefton ceramic disc valves guarantee a lifetime of durable performance.