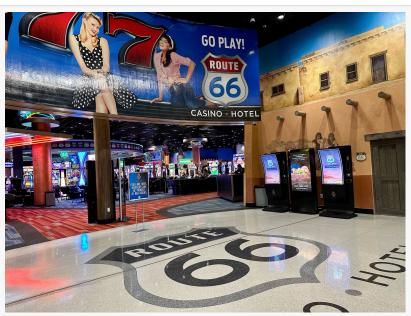

Route 66 Casino - Player Elite PEM4CURV Touchscreen Kiosks

Route 66 Casino, which is located 20 minutes west of downtown Albuquerque, New Mexico, and Dancing Eagle Casino, located in Casa Blanca, New Mexico, are the first casino properties in the U.S. to install the Player Elite Digital Loyalty Solution. Both casinos are owned and operated by Laguna Development Corporation (LDC), of the Pueblo of Laguna of New Mexico.

In addition to receiving the Digital Loyalty Solution (DLS) with 24 PEM4CURV Touchscreen Kiosks and 3 HYDRA instant membership systems with Digital Membership Card, both casinos also received the property integrated ORCA omni-channel member app.

PEM4CURV Touchscreen Kiosks - combines intuitive touchscreen technology and gamification for a fully interactive loyalty experience. Customized interface enables members to check balances, view next-tier rewards, and manage promotions effortlessly.