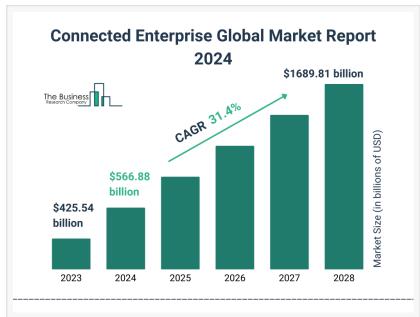

The connected enterprise market has experienced exponential growth in recent years. It is projected to increase from \$425.54 billion in 2023 to \$566.88 billion in 2024, with a compound annual growth rate (CAGR) of 33.2%.

It will grow to \$1689.81 billion in 2028 at a compound annual growth rate (CAGR) of 31.4%."

The Business Research Company What Is The Estimated Market Size Of The Global Connected Enterprise Market And Its Annual Growth Rate?

The connected enterprise market is anticipated to experience exponential growth in the coming years, reaching \$1,689.81 billion by 2028, with a compound annual growth rate (CAGR) of 31.4%. This growth during the forecast period can be attributed to the adoption of agile and adaptive business models, the rise of smart