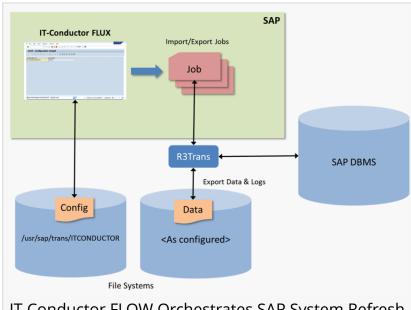

IT-Conductor FLOW Orchestrates SAP System Refresh Post-Copy Automation (PCA)

To enable companies to become intelligent enterprises, SAP is expanding its vertical solutions with an ecosystem of industry cloud solutions. These solutions complement the existing SAP portfolio to extend the value of joint customer investments. IT-Conductor is working with SAP to create offerings that meet specific cross industries requirements so customers can achieve positive business outcomes. <u>Learn more at SAP Store</u>.