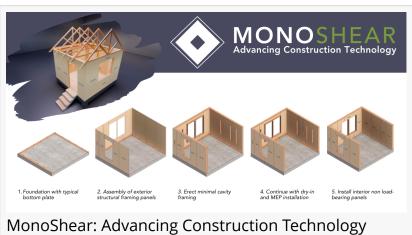

MonoShear, designed for low-load applications, combines quality, speed, and cost-efficiency. The system utilizes BamCore's patented Prime Wall™ exterior panel to quickly form the structure's envelope, leaving an accessible cavity for hassle-free MEP installation guided by BamCore's MEPI (Mechanical, Electrical, Plumbing, and Insulation) map. Once utilities and insulation are in place, the interior panel with pre-cut utility ports is installed to streamline the finishing process. This innovative design significantly reduces construction time, enhances build quality, and ensures faster, cleaner interior work.