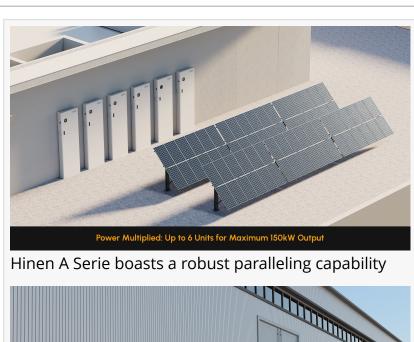

The design philosophy of the Hinen A Series all-in-one RESS centers on providing a versatile energy storage solution tailored to meet the unique needs of different households and businesses. The Hinen A Serie boasts a robust paralleling capability. Users can interconnect multiple units using intelligent parallel technology, significantly amplifying the power output to a maximum of 150kW. This paralleling capacity enables the Hinen A Series to flexibly cater to the electricity demands of various residential and commercial buildings, as well as small-scale industrial facilities.