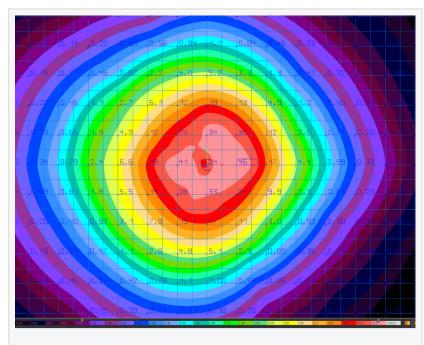

**LEDO 24 WATT 5000K** 

8' on north and south sides, 8' on east side and 9.5' on west side.

LEDO - LED Bollard Light (Light Distribution at 24w and 5000K)

This press release can be viewed online at: https://www.einpresswire.com/article/758451025