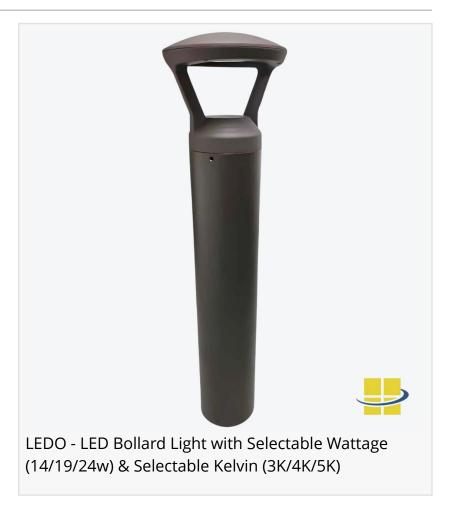

## Access Fixtures Announces the Launch of the LEDO LED Bollard Light with Selectable Wattage and Selectable Kelvin

The LEDO blends sleek design with highperformance lighting, adjustable brightness, selectable Kelvin (3K, 4K, 5K), and durable, weather-resistant construction.

WORCESTER, MA, UNITED STATES, November 12, 2024 / EINPresswire.com/ -- Access Fixtures, a leading provider of high-performance LED lighting solutions, introduces the LEDO LED bollard light, part of their LED Bollard Lights range, a sleek and contemporary outdoor bollard light designed to integrate into various landscapes and architectural settings seamlessly. LEDO's smooth lines, compact form, and sophisticated bronze finish elevate entrances, pathways, and walkways, enhancing visual appeal without overpowering the surroundings. With its low-profile,

round silhouette, LEDO provides sustainable and energy-efficient illumination, enhancing outdoor spaces with elegance.