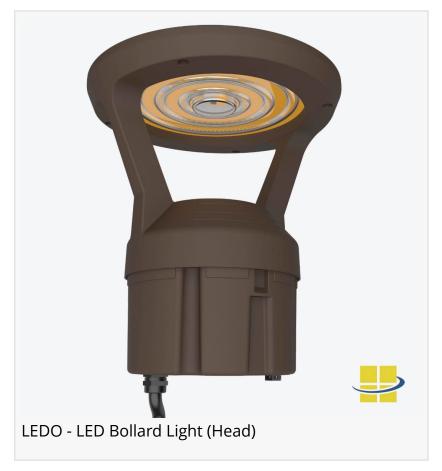

## Selectable Wattage

LEDO is field-configurable, offering selectable wattages of 14w, 19w, and 24w. This flexibility allows for on-site customized lighting solutions tailored to the specific needs of various outdoor environments. Whether illuminating pathways, entrances, or walkways, LEDO's adjustable configurations ensure precise and effective illumination, making it an ideal choice for those seeking an efficient and adaptable outdoor bollard light.

LEDO allows precise customization of its color temperature to create the perfect ambiance for any setting. Users can select from Neutral White (3000K) for a warm and inviting effect, Cool White (4000K) for balanced clarity, or Bright White (5000K) for enhanced visibility. This flexibility ensures that LEDO adapts seamlessly to the unique demands of each environment, delivering both functionality and aesthetic appeal.

harsh outdoor environments. Its anti-UV clear polycarbonate lens safeguards against yellowing and degradation from sunlight, while the 360° optics provide uniform light distribution for comprehensive area coverage. With an IP66 rating, LEDO is built to excel in wet locations and