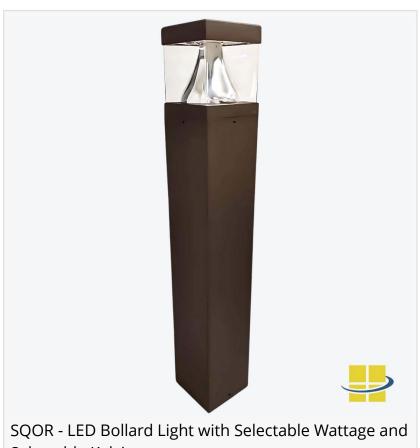

# Access Fixtures Announces the Launch of the SQOR LED Bollard Light with Selectable Wattage and Selectable Kelvin

The SQOR blends sleek design with customizable brightness and color, enhancing landscapes with durable, energy-efficient lighting that meets safety standards.

SOOP at ED Bollard Light (Cone Peffector for 360°

SQOR - LED Bollard Light (Cone Reflector for 360° Optics)

of 50,000 hours, SQOR provides extended performance and minimal maintenance needs. Meeting DLC Premium, UL, FCC, and RoHS standards, SQOR is a reliable, eco-friendly choice for various outdoor applications. SQOR mounts securely on square housing ground anchors, offering a stable installation in diverse climates.