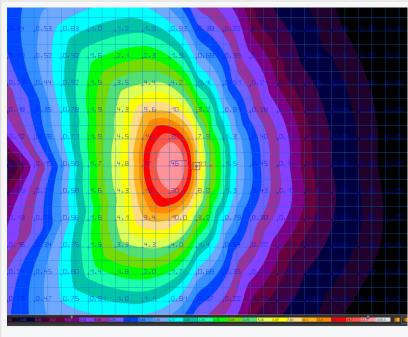

**SQOR 24 WATT 4000K / 5000K** 10' across, 9' out.

SQOR - LED Bollard Light (Light Distribution at 24w and 4000K / 5000K)

This press release can be viewed online at: https://www.einpresswire.com/article/758617349