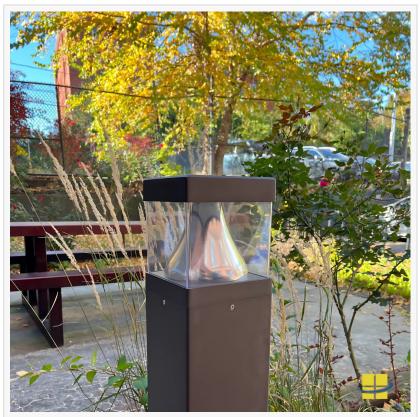

SOOP at ED Bollard Light (Cone Peffector for 360°

SQOR - LED Bollard Light (Cone Reflector for 360° Optics)

of 50,000 hours, SQOR provides extended performance and minimal maintenance needs. Meeting DLC Premium, UL, FCC, and RoHS standards, SQOR is a reliable, eco-friendly choice for various outdoor applications. SQOR mounts securely on square housing ground anchors, offering a stable installation in diverse climates.

Steven Rothschild
Access Fixtures
+1 800-468-9925
email us here
Visit us on social media:
Facebook
X
LinkedIn
Instagram
YouTube
Other

SQOR - LED Bollard Light (Outdoor Application)

SQOR - LED Bollard Light (Square Housing Ground Anchors)