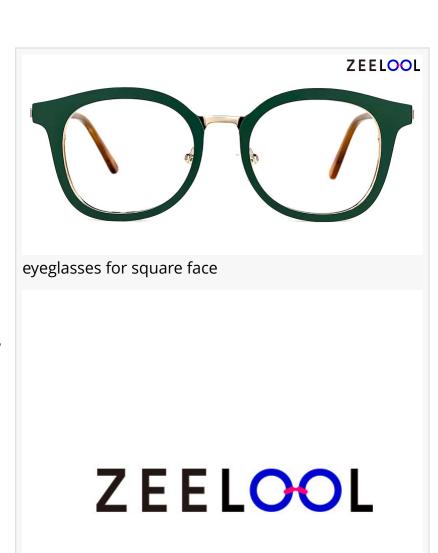

Square faces are characterized by a strong jawline, a broad forehead, and a square chin. To complement these features, ZEELOOL recommends avoiding thin and angular frames as they can draw attention to the chin and create an unbalanced look. Instead, opt for round or oval frames that soften the angles of a square face and add a touch of femininity or masculinity, depending on the preference.

ZEELOOL's new collection offers a range of round and oval frames in various colors and styles, making it easier for individuals with square faces

to find the perfect pair of glasses for women and glasses for men. The brand's commitment to