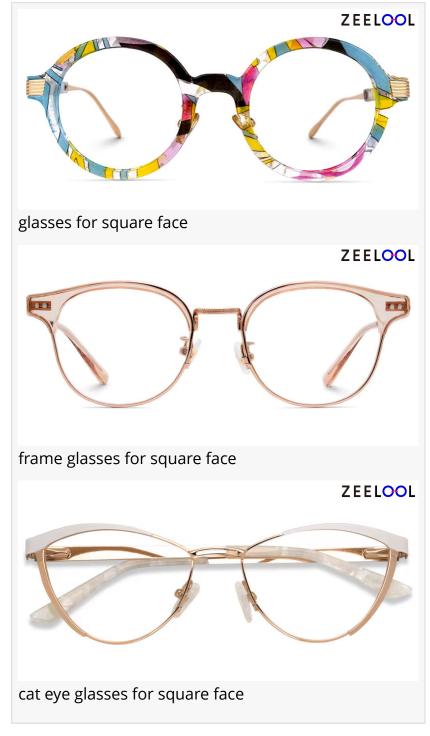

Square faces are characterized by a strong jawline, a broad forehead, and a square chin. To complement these features, ZEELOOL recommends avoiding thin and angular frames as they can draw attention to the chin and create an unbalanced look. Instead, opt for round or oval frames that soften the angles of a square face and add a touch of femininity or masculinity, depending on the preference.

ZEELOOL's new collection offers a range of round and oval frames in various colors and styles, making it easier for individuals with square faces

to find the perfect pair of glasses for women and glasses for men. The brand's commitment to