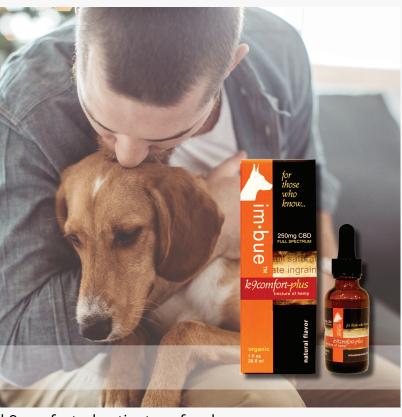

100mg CBD Petcomfort Tincture

k9comfort-plus tincture for dogs

modifications easy and flexible. We've combined our k9comfort and kittycomfort cat CBD into one flexible CBD tincture perfect for the dogs and cats in your household! This higher CBD-strength per bottle allow for easy dosage modifications regardless of size or breed."

Together with Imbue Botanicals' k9comfort PLUS tincture that packs a powerful 250 mg of Full Spectrum CBD per bottle and its canine capsule products, Imbue produces a strong line of CBD for domestic pets.