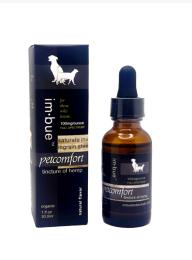

## Imbue Botanicals, LLC Introduces petcomfort to Improve It's CBD Pet Products Line

mbue Botanicals, LLC has improved its current CBD for pets product line with the introduction of its petcomfort tincture.

PALM SPRINGS, CA, UNITED STATES, November 18, 2024 / EINPresswire.com/ -- Imbue Botanicals, LLC, a Wyoming based company, is pleased to introduce its petcomfort full spectrum tincture for their customers' furry family members. Packaged in a recyclable bottle with graduated dropper and 100mg of CBD per bottle, the product is a new addition in its existing <u>CBD for pets</u> online product offering which includes tinctures and capsules and even CBD for horses.

100mg CBD Petcomfort Tincture

k9comfort-plus tincture for dogs

modifications easy and flexible. We've combined our k9comfort and kittycomfort cat CBD into one flexible CBD tincture perfect for the dogs and cats in your household! This higher CBD-strength per bottle allow for easy dosage modifications regardless of size or breed."