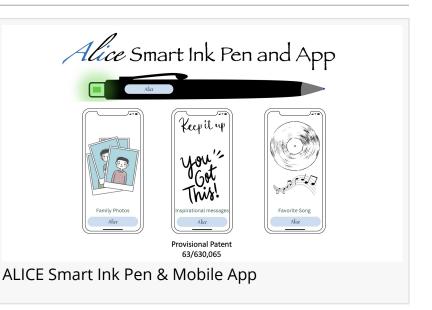

## "

ALICE Smart Ink Pen bridges the gap between traditional writing tools and modern productivity technology" *Leo JB Smith*  Technology Preview: ALICE senses when a person is stressed by measuring pen tip pressure and induces a positive habit loop through color reinforcement LED lights and customized inspirational messages, pictures, or songs delivered via mobile app and Bluetooth technology. ALICE is designed with artificial intelligence integrated circuit technology that tracks the time-of-day pressure changes to build a pressure profile that corresponds to the mood of

the person. The messages delivered via Bluetooth can be customized even further to ensure the user receives the exact positive feedback necessary to correct their mood and can assist in personal stress maintenance and mitigation. This positive behavior loop would become a part of the user's core habits that can automatically reduce stress and increase inspiration and motivation to finish the task at hand, resulting in maximum productivity. The ink cartridge type and tip size are fully customizable to ensure an amazing writing experience. A stylus tip will also be an option for users who prefer to write on a tablet.

Key Features of ALICE Smart Ink Pen

\* Mood Sensing Technology: Advanced sensors monitor user mood, providing real-time feedback on the mobile app.

\* Calming AI Integration: AI-induced effects help users maintain focus and achieve maximum productivity.