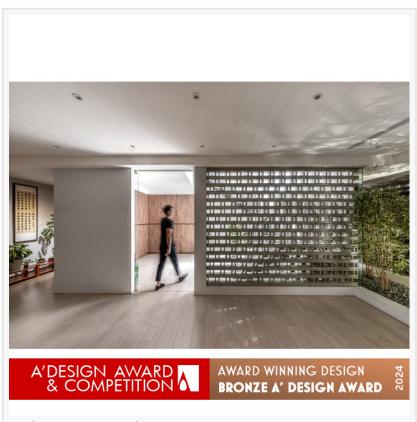

Szu Wei Lee's design for the Linkou Pure Land Buddha Hall masterfully addresses the challenges posed by the site's location in a condominium building's basement. Through the strategic use of natural sunlight, hollow-patterned walls, and refreshing bamboo landscaping, the space transcends its limitations, offering a serene and welcoming atmosphere. The transparent elements and consistent flow of the interior create a peaceful retreat for adherents and neighboring residents alike. The Bronze A' Design Award for the Linkou Pure Land Buddha Hall serves as a well-deserved recognition of Szu Wei Lee's expertise and dedication to creating meaningful spaces. This achievement not only validates the designer's approach but also sets a new standard for interior design projects that prioritize spiritual well-being and community engagement. As Szu Wei Lee continues to innovate and inspire, this award will undoubtedly fuel further exploration and excellence in the field of interior design.