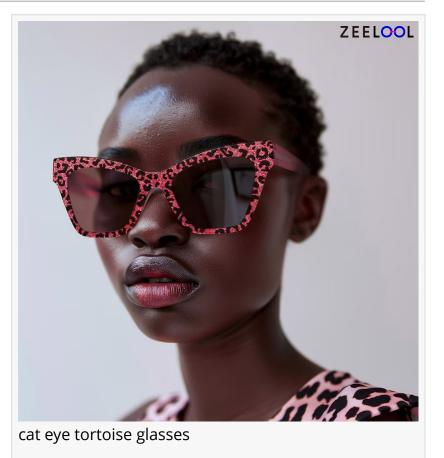

## Zeelool Introduces the Timeless Fashion Statement - Cat Eye Glasses

Zeelool has recently launched a new collection of cat eye glasses that are sure to make a statement in the fashion world.

AUSTIN, TX, UNITED STATES, November 20, 2024 /EINPresswire.com/ -- Zeelool, a leading online glasses retailer, has recently launched a new collection of cat eye glasses that are sure to make a statement in the fashion world. These cat eye glasses are not just a trend, but a timeless fashion statement that has been popular for decades. With a variety of styles and colours, Zeelool's cat eye glasses are perfect for anyone looking to add a touch of vintage glamour to their wardrobe.

Cat eye glasses are characterized by their upswept outer edges, resembling the shape of a cat's eye. They first

gained popularity in the 1950s and have since become a staple in the fashion industry. Zeelool's collection features a range of styles to suit different preferences and face shapes. From classic black frames to bold tortoiseshell frames, there is a pair of cat eye glasses for everyone.

The black cat eye glasses from Zeelool's collection exude sophistication and elegance. They are perfect for both formal and casual occasions, making them a versatile accessory for any outfit. The tortoiseshell cat eye glasses, on the other hand, add a touch of playfulness and can elevate any look. For those who want to make a bold statement, the oversized cat eye glasses are the perfect choice. And for a modern twist on the classic style, the modified cat eye glasses offer a unique and trendy look.