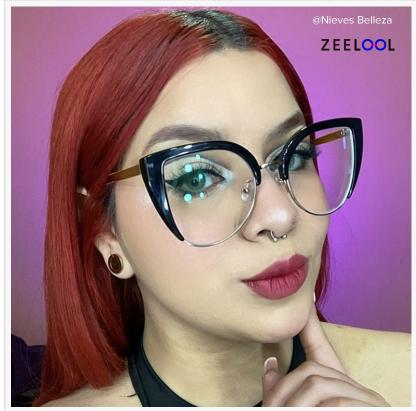

Cat eye glasses are characterized by their upswept outer edges, resembling the shape of a cat's eye. They first

gained popularity in the 1950s and have since become a staple in the fashion industry. Zeelool's collection features a range of styles to suit different preferences and face shapes. From classic black frames to bold tortoiseshell frames, there is a pair of cat eye glasses for everyone.

The black cat eye glasses from Zeelool's collection exude sophistication and elegance. They are perfect for both formal and casual occasions, making them a versatile accessory for any outfit. The tortoiseshell cat eye glasses, on the other hand, add a touch of playfulness and can elevate any look. For those who want to make a bold statement, the oversized cat eye glasses are the perfect choice. And for a modern twist on the classic style, the modified cat eye glasses offer a unique and trendy look.