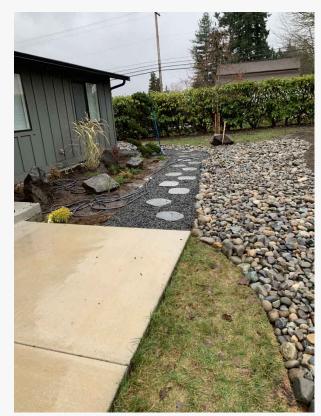

Full Landscape Design Project Near Everett, WA

Backyard Landscape Design Project in Arlington, WA

The company's commitment to excellence extends beyond individual projects. As the preferred landscape design experts near Everett, Ivan's Landscape & Construction actively participates in local sustainability initiatives, including partnerships with Snohomish County's Green Building Program and the Washington State Nursery & Landscape Association. These collaborations ensure their landscape maintenance practices align with the latest environmental standards while supporting the region's ecological goals.