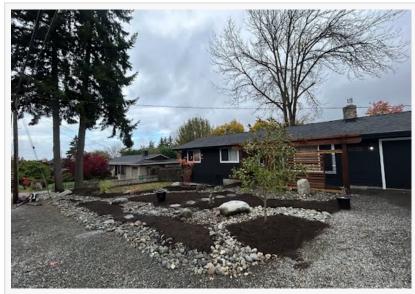

Full Landscape Design Project Near Everett, WA

Backyard Landscape Design Project in Arlington, WA

The company's commitment to excellence extends beyond individual projects. As the preferred landscape design experts near Everett, Ivan's Landscape & Construction actively participates in local sustainability initiatives, including partnerships with Snohomish County's Green Building Program and the Washington State Nursery & Landscape Association. These collaborations ensure their landscape maintenance practices align with the latest environmental standards while supporting the region's ecological goals.