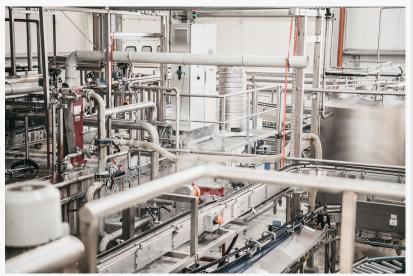

PL Beverage's production is 100% based in Germany, utilizing high-quality water sourced from its own supply. The company employs advanced technologies such as pressurized tanks, high-tech

CIP mixing systems, and tunnel pasteurization techniques to ensure optimal quality and safety. Four modern filling lines from Krones enable efficient production across a diverse range of packaging options.