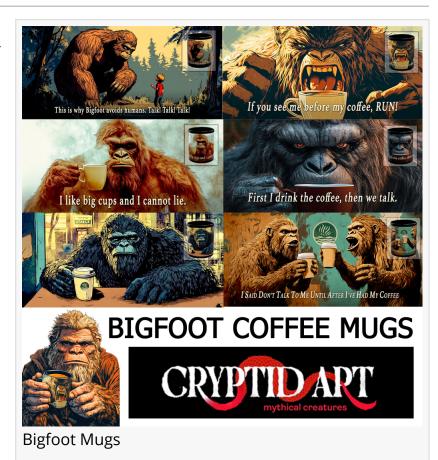

## Bigfoot Coffee Mugs is a New Line Designed by Mowbi

Cryptid-Art.com is launching its latest product line: Bigfoot-inspired coffee mugs designed by Mowbi.

SABATTUS, ME, UNITED STATES, November 22, 2024 / EINPresswire.com/ -- Cryptid Art, the premier destination for cryptid products designed for cryptozoology enthusiasts, is announcing the launch of its latest product line: Bigfoot -inspired coffee mugs designed by Mowbi.

The new collection features a variety of designs, each showcasing the iconic and elusive Bigfoot in a different light. From humorous illustrations to intricate and detailed artwork, each mug is made with high-quality materials and is dishwasher and microwave-safe