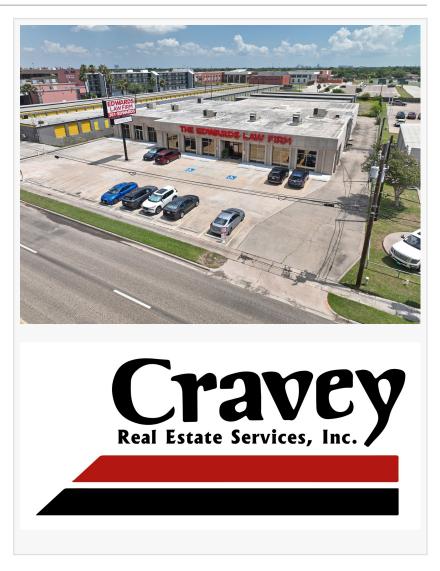

## Cravey Real Estate Facilitates Sale of Prominent South Padre Island Drive Property in Corpus Christi

CORPUS CHRISTI, TX, UNITED STATES, November 26, 2024 / EINPresswire.com/ -- Cravey Real Estate Services, Inc. proudly announces the successful sale of a highly visible property located at 2914 South Padre Island Drive, Corpus Christi, TX 78415. The transaction was expertly facilitated by Lynann Pinkham, who represented the Seller, 2914 SPID, LLC. The Buyer is a local attorney planning to relocate and expand their business operations.

Although the final sales price remains confidential, the property was listed at \$2,300,000, reflecting its premium status in the Corpus Christi commercial real estate market. Constructed in 1973, this freestanding, 20,175 square foot building offers a prime opportunity for office, service or medical uses, with outstanding visibility and accessibility along one of the city's most trafficked corridors.

The property was formerly occupied by the Edwards Law Firm, which underscores its suitability for professional services. The buyer's decision to relocate and expand to this site reflects the continued growth and vitality of the Corpus Christi business community.