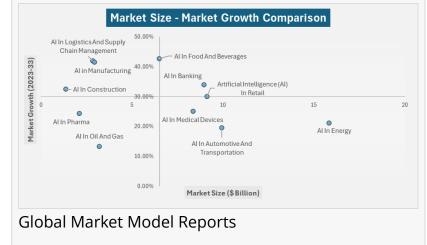

• Energy, Retail, and Automotive:

These sectors are AI powerhouses, with market sizes of \$15.8 billion (energy), \$9.1 billion (retail), and \$9.9 billion (automotive). AI in these industries is enabling smart grids, dynamic pricing, personalized shopping, and autonomous

driving. They offer stability and mature AI integration—ideal for businesses seeking proven ROI.

• Want to explore how established industries are maximizing AI? Dive deeper with GMM's industry reports at - <u>https://www.globalmarketmodel.com</u>/

• Food & Beverages, Logistics, and Manufacturing:

These high-growth sectors are experiencing rapid transformations. With growth rates like 42.7% (food) and 42.06% (logistics), AI is revolutionizing operations, supply chains, and product

innovation. Manufacturing, with 41.55% growth, is embracing smart factories and predictive maintenance.

Looking for high-growth markets to invest in? GMM provides the insights you need to stay ahead.

## **Emerging Opportunities and Niche Markets**

• Banking, Construction, and Medical Devices:

These industries, valued between \$8.3 billion and \$8.9 billion, are leveraging AI to automate customer service, enhance project management, and improve healthcare diagnostics. They offer exciting mid-sized opportunities for businesses entering the AI space.

• Oil & Gas and Pharmaceuticals:

These smaller markets are slow adopters but provide unique opportunities. Predictive maintenance in oil and AI-driven drug discovery in pharma are making significant impacts in these sectors.