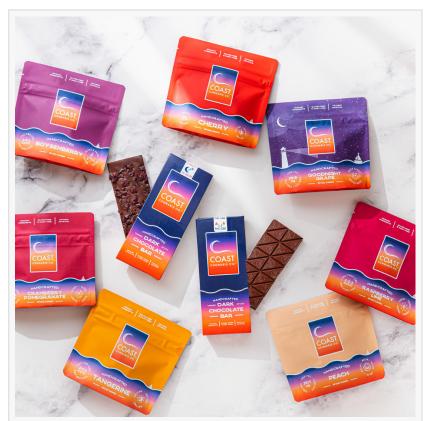

Produced at Rodeo's state-of-the-art facility using premium cannabis oil and organic and all-natural ingredients, COAST's gummies are gluten-free and available in various cannabinoid ratios to cater to different consumer needs. COAST's ethically sourced and fair-trade chocolates, are made with organic South American cacao, deliver rich flavor and a smooth texture. These artisanal treats offer a wellness-focused, elevated cannabis experience.

COAST's award-winning Ratio Gummy Edibles are hitting Connecticut dispensary shelves – bringing premium, precisely crafted cannabis to consumers.

This press release can be viewed online at: https://www.einpresswire.com/article/765527099