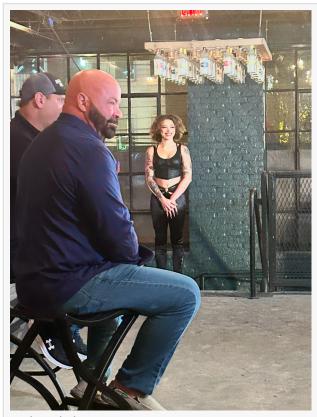

## G2F Film and Television Productions start production on Behind the Country... Raising Riot

LOS ANGELES, CA, UNITED STATES, December 3, 2024 /EINPresswire.com/ -- G2F Film and Television Productions announce the start of filming their New Reality Show "Behind the Country ... Raising Riot" in Nashville this past week. The Show takes on the behind-the-scenes life of two real life bar owners Fred Barnett and Keith Peterson as they navigate the ins and outs of opening a new Riot Room Bar in Nashville and the issues they deal with as they look to make the crucial Grand Opening date. Challenges stem for the two, with the need to staff their Famous Bottle Service Girls Team, as the show exposes the very real competitive and cutthroat industry of high dollars and drama for the coveted position of bottle service girl, on the famous bars staff.

Behind the Country... Raising Riot

"The key is to capture the audience's interest from the very first scene with these types of shows." stated Sharp, "Being able to convey to the audience the real-life struggles of entrepreneurs, employees, and the team around them is key! We all dream for greener pastures in life but we often don't realize that behind the smoke and mirrors of success is a stressful, sleepless and endless pursuit of decisions that often push people to the edge."