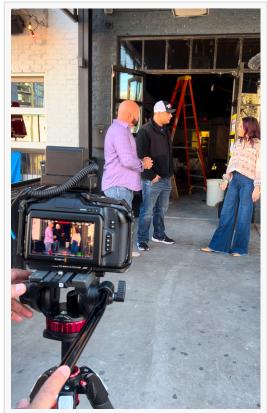

## G2F Film and Television Productions start production on Behind the Country... Raising Riot

LOS ANGELES, CA, UNITED STATES, December 3, 2024 /EINPresswire.com/ -- G2F Film and Television Productions announce the start of filming their New Reality Show "Behind the Country ... Raising Riot" in Nashville this past week. The Show takes on the behind-the-scenes life of two real life bar owners Fred Barnett and Keith Peterson as they navigate the ins and outs of opening a new Riot Room Bar in Nashville and the issues they deal with as they look to make the crucial Grand Opening date. Challenges stem for the two, with the need to staff their Famous Bottle Service Girls Team, as the show exposes the very real competitive and cutthroat industry of high dollars and drama for the coveted position of bottle service girl, on the famous bars staff.

RSG PR RSG Distribution LLC greggjsharp@readysetgofilms.com

Production of Behind the Country... Raising Riot

This press release can be viewed online at: https://www.einpresswire.com/article/765567838

EIN Presswire's priority is source transparency. We do not allow opaque clients, and our editors try to be careful about weeding out false and misleading content. As a user, if you see something we have missed, please do bring it to our attention. Your help is welcome. EIN Presswire, Everyone's Internet News Presswire™, tries to define some of the boundaries that are reasonable in today's world. Please see our Editorial Guidelines for more information. © 1995-2024 Newsmatics Inc. All Right Reserved.