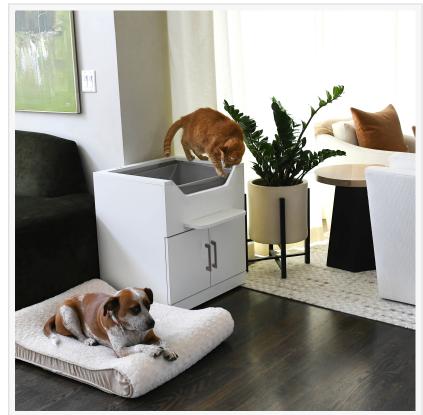

Amy Leiker
LoftyLoo® Raised Litter Station
+1 913-747-8006
Amy@LoftyLoo.com
Visit us on social media:
Facebook
LinkedIn
Instagram
YouTube
TikTok

LoftyLoo: the ultimate dog-proof litter box! Elevated 27 inches off the floor, it keeps curious pups out while providing cats with a safe, accessible, and elevated space to potty.