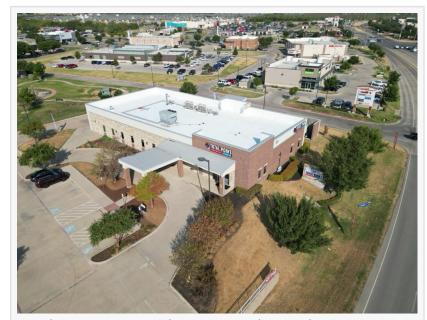

Total Point ER in Burleson Texas located at 300 SE John Jones, Burleson, Texas 76028

Total Point Emergency Room in Irving Texas

To ensure swift and accurate

diagnoses, the facility features advanced onsite imaging and lab services, including CT scans, X-rays, and ultrasounds. These services are complemented by a broad range of <u>family care</u> <u>services</u>, <u>such as pediatric care and women's health services</u>, designed to meet the healthcare needs of the entire family.