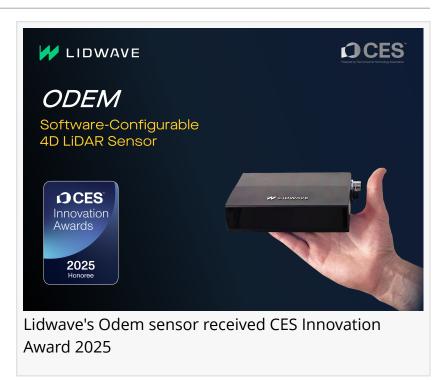

## Lidwave's Odem 4D LiDAR Sensor Receives the Prestigious CES Innovation Award 2025

Lidwave's technology receives acknowledgment once more, with in the form of "CES innovation award" for its Odem 4D LiDAR sensor

JERUSALEM, ISRAEL, December 12, 2024 /EINPresswire.com/ -- Lidwave, a pioneer in the field of coherent LiDAR, is proud to share that its revolutionary Odem 4D Sensor has been recognized as an Honoree in the CES Innovation Awards 2025 in the Imaging category. Lidwave, a pioneer in the field of coherent LiDAR, is proud to share that its revolutionary Odem 4D Sensor has been recognized as an Honoree in the CES Innovation Awards 2025 in the

٢

This recognition underscores Odem's potential to redefine machine perception across industries, enabling smarter, more efficient systems" *Yehuda Vidal, Lidwave's CEO*  At its core, Odem is a 4D coherent LiDAR that delivers both high-resolution 3D spatial data and instantaneous velocity information at the pixel level. This ability to capture an object's location and motion in real time transforms how machines perceive and respond to their surroundings. From autonomous vehicles and robotics to industrial automation and smart infrastructure, Odem empowers systems with the precision and speed required for decision-making in dynamic environments.