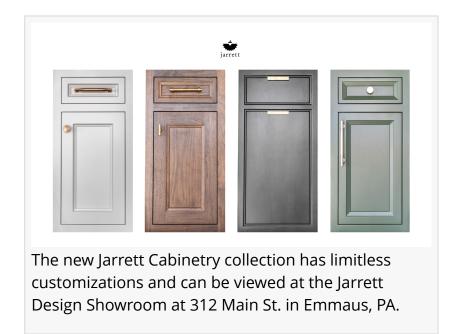

The collection focuses on inset cabinetry designed to evoke a furniture-like aesthetic, with everything from zero sheen to high gloss finishing. Door styles and molding details fit contemporary, transitional, and traditional spaces.

Jarrett Cabinetry includes inch-thick doors and drawers that can be specified in any wood species, including exotic and reclaimed woods. Unique range hoods and curated hardware further enhance the feel of the collection.

Jarrett Cabinetry is a new custom luxury cabinet collection launched by Jarrett Design and is handcrafted in Pennsylvania.

Experience the new cabinetry line in person at the Jarrett Design Showroom, 312 Main St, Emmaus, PA. Visitors can view the craftsmanship, fit, and finish that define the collection. For more information, visit <u>Jarrett Design online</u> or call (610) 421-8183.