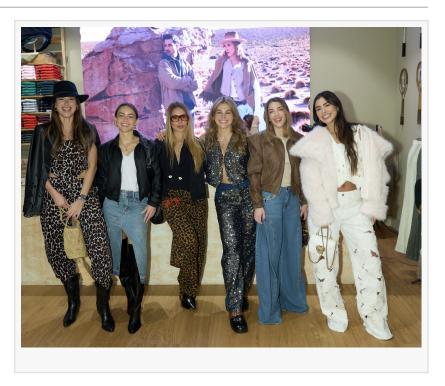

The grand opening brought together over 25 fashion enthusiasts, models, actresses, Miami socialites, lifestyle and fashion digital content creators. Attendees enjoyed a unique HAT BAR experience where they created their

own personal hat looks, with charms and Colombian crafts, while exploring TNS's highly anticipated Holiday Collection, showcasing the brand's distinctive blend of practicality and style.

"

This collection is inspired by the magic of the season, and we hope to bring joy and style to every celebration as we infuse the latest trends with our rich Latin culture."

A Holiday Collection Like No Other

The TNS Holiday Collection, now available in stores and online, is inspired by five key themes: Glam Nights: Sophisticated pieces featuring lace, animal prints, and furry textures, perfect for evening occasions.

Artisan: Garments that highlight craftsmanship with intricate embroidery and artisanal techniques. Romantic Resort: Feminine, summery designs in linen with romantic prints, ideal for seasonal getaways. Eclectic: A modern, trendy style featuring rugby sweatshirts, polo collars, and layered looks. Double Denim: Denim-centric ensembles that explore the fabric's versatility for bold, complete looks.

Each piece embodies the brand's dedication to creating versatile clothing, allowing wearers to seamlessly transition from casual to elegant, a hallmark that has captivated young adults and teenagers worldwide.