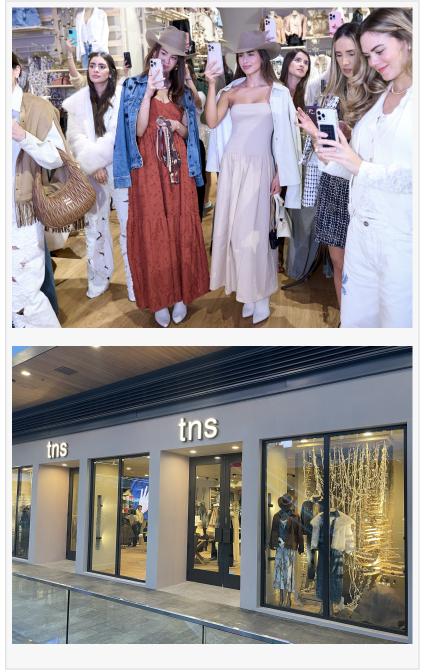

## TNS Expands U.S. Presence with Grand Opening of Brickell City Centre Store in Miami

MIAMI, FL, UNITED STATES, December 13, 2024 /EINPresswire.com/ -- The renowned Colombian youth fashion brand Tennis, know in the United States as TNS, continues its rapid expansion with the successful opening of its third store in the state of Florida, located in the heart of Brickell at the exclusive Brickell City Centre in Miami.

The grand opening brought together over 25 fashion enthusiasts, models, actresses, Miami socialites, lifestyle and fashion digital content creators. Attendees enjoyed a unique HAT BAR experience where they created their

own personal hat looks, with charms and Colombian crafts, while exploring TNS's highly anticipated Holiday Collection, showcasing the brand's distinctive blend of practicality and style.

"

This collection is inspired by the magic of the season, and we hope to bring joy and style to every celebration as we infuse the latest trends with our rich Latin culture."

> said Paola Toro, Marketing Director at TNS.

This new Brickell City Centre store located at 242B follows the success of TNS's latest openings in Dadeland Mall and Sawgrass Mall, solidifying its presence in one of Miami's most prestigious shopping districts.

## Since opening its first Florida store at

Irryes.<br/>gry<br/>s,brdofted

Dadeland Mall, TNS has become a favorite for its innovative, high-quality designs and its unique Colombian touch. This new store reinforces TNS's mission to bring accessible, stylish fashion to the U.S. market.