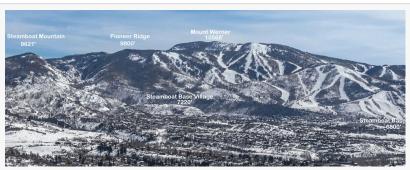

## Steamboat Base Village®: 59 Ski-in acres up for Auction at the Steamboat Ski Area, Steamboat Springs, CO.

A Ski Base Village Development at Steamboat

STEAMBOAT SPRINGS, CO, UNITED STATES, December 18, 2024 /EINPresswire.com/ -- Thomas Grant, Managing Partner of the FallsCreek Group LLC, owners of the 59-acre Steamboat Base Village® property and future north entrance to the Steamboat Ski Area in Steamboat Springs, Colorado, "Ski Town USA®", is excited to announce the offering of their property through an online auction. The Steamboat Base Village® land was approved over 50 years ago and is the only possible location for development of a second base village and North entrance to the Steamboat Ski Area. The new Steamboat Base Village<sup>®</sup> will be a second portal to the Steamboat Ski Area and will transform the ski area into one of the greatest ski

Steamboat is the largest ski area in the world that utilizes a single ski base portal to accommodate an estimated 1.4 million skiers annually, an average of over 10,000 skiers daily. The IKON pass and Steamboat's two gondolas have dramatically increased the number of skiers at Steamboat. Steamboat's single base ski area is an abnormality for the second largest ski area in Colorado. The addition of the Steamboat Base Village® would add a second entrance to the ski area from the North for quick access to the ski area and it's elite ski terrain.