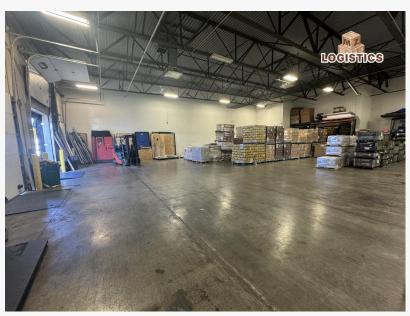

By integrating advanced technology and robust security measures, MZ Logistics guarantees the safety and efficiency of every project. Their state-of-the-art facility, spanning over 10,000 square feet, is equipped to handle over 25,000 cross-docked trucks annually, providing tailored solutions for businesses of all sizes.