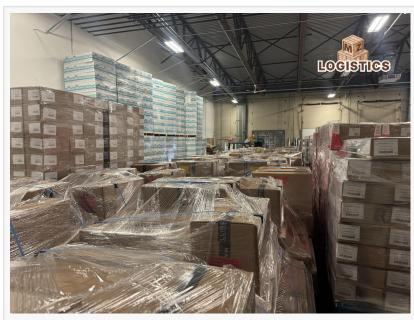

By integrating advanced technology and robust security measures, MZ Logistics guarantees the safety and efficiency of every project. Their state-of-the-art facility, spanning over 10,000 square feet, is equipped to handle over 25,000 cross-docked trucks annually, providing tailored solutions for businesses of all sizes.