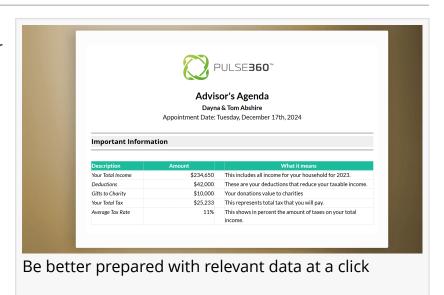

enables advisors to seamlessly pull critical data from third-party software directly into their client documents with just a few clicks.

The initial integration with Holistiplan sets the stage for an industry transformation. With

Dynamic SmartFields, financial advisors can now access data points, such as a client's total income, directly within the Pulse360 platform—eliminating the need for time-consuming toggling between systems. Three years in the making, this collaboration demonstrates Pulse360's commitment to innovation and operational excellence.

Dynamic SmartFields simplifies complex workflows, reduces administrative burden, and ensures data accuracy—benefits that can directly impact the productivity and profitability of financial advisory practices. By making critical client data readily accessible, advisors can craft personalized client communications in less time, fostering trust and delivering superior service.