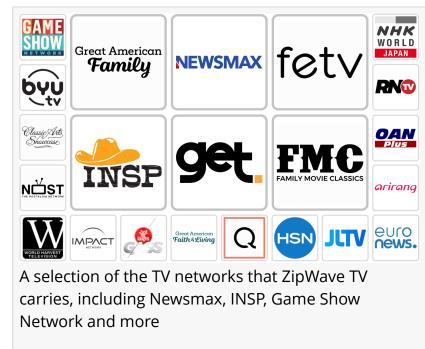

Expanded Lineup of Faith and Family Programming

ZipWave TV's newly expanded channel lineup features more popular faith-based networks, including EWTN, JBS, NRBTV, and World Harvest Television, alongside trusted news channels like Newsmax. "We're proud to strengthen

our focus on wholesome entertainment and spiritual content, giving families and faith communities access to programming that aligns with their values," said Michael Carswell, CEO of ZipWave TV. "Our expanded faith programming reflects our commitment to offering content that matters. Giving faith channels the opportunity to be in the same neighborhood as top cable networks like Great American Family, Game Show Network and INSP can help them be closer