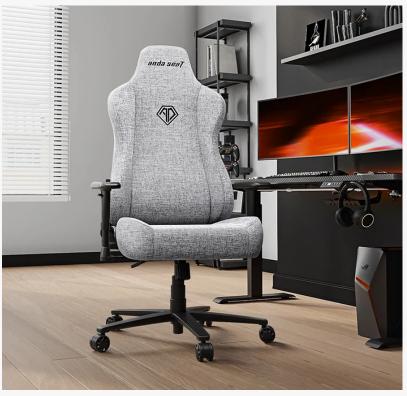

Premium Upholstery and Finishes

AndaSeat has selected premium materials for the upholstery of the Novis Series, including Select PVC Leather and breathable linen fabrics. These materials are chosen for their durability, ease of maintenance, and aesthetic appeal. The reinforced stitching and high-quality finishes ensure that the chairs withstand daily wear and tear, maintaining their pristine appearance and functionality for years to come.

Materials Suited for Professional Use

Professionals require furniture that is not only comfortable but also suitable for a variety of

settings. The Novis Series offers options between snack-resistant PVC leather and breathable linen fabrics, ensuring compatibility with diverse office aesthetics. These materials are not only durable but also easy to maintain, supporting the demands of a professional workspace without compromising on style.