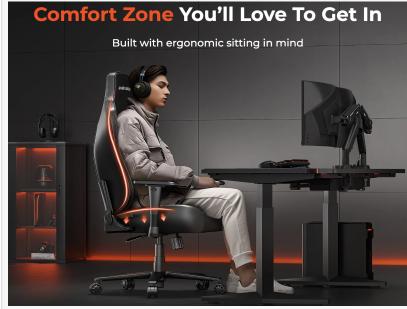

Ergonomic Lumbar Support for Better Posture

A standout feature of the Novis Series is its advanced lumbar support system. Recognizing the critical role of proper spinal alignment in overall health, AndaSeat has engineered a lumbar support mechanism that aligns naturally with the spine's curvature. This design promotes healthy posture, alleviating the common ergonomic challenges faced by students, gamers, and professionals alike.

Novis Series AndaSeat

Novis Series AndaSeat 2025

Dynamic Adjustment Technology The lumbar support system in the Novis Series is not static; it incorporates adaptive technology that responds to user movements in realtime. This dynamic adjustment ensures that support is consistently optimal, regardless of the user's position or activity. Whether engaged in intense gaming sessions, focused study periods, or demanding work tasks, users can rely on the Novis Series to maintain their posture and reduce fatigue.

Health Benefits and User Well-being Proper lumbar support is essential in preventing lower back pain and other related ailments. By maintaining the natural alignment of the spine, the

Novis Series AndaSeat Fabric