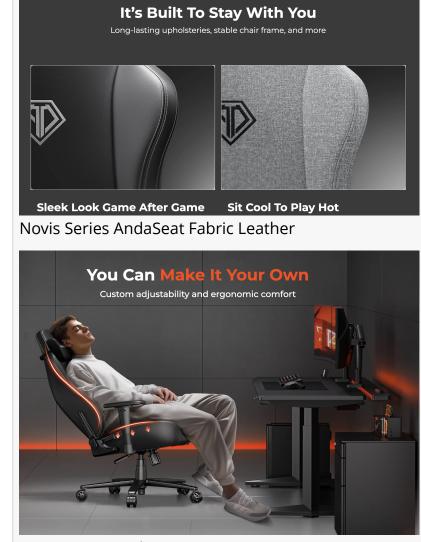

Crafted for Longevity High-Density Cold-Cure Foam for Durability

One of the cornerstones of the Novis Series is its use of high-density cold-cure foam. This material choice ensures that the chairs maintain their supportive properties even after prolonged use. Unlike traditional foam, high-density cold-cure foam resists sagging and retains its shape over time, providing consistent comfort and support.

Reinforced Steel Frame for Structural Stability

The durability of the Novis Series is further enhanced by a reinforced steel frame. This robust construction not only supports the user's weight but also ensures that the chair remains stable and secure in various environments. Whether in a bustling gaming setup, a busy student desk, or a professional office, the reinforced frame guarantees reliability and longevity.

Premium Upholstery and Finishes

AndaSeat has selected premium materials for the upholstery of the Novis Series, including Select PVC Leather and breathable linen fabrics. These materials are chosen for their durability, ease of maintenance, and aesthetic appeal. The reinforced stitching and high-quality finishes ensure that the chairs withstand daily wear and tear, maintaining their pristine appearance and functionality for years to come.