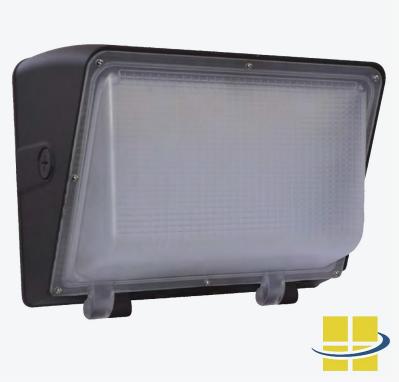

customizable housing colors, Kelvin options (3000K, 4000K, 5000K), and advanced controls such as occupancy/daylight sensors and photocells.

The <u>WALP Mini Wall Pack</u> is perfect for small spaces and entryways, manufactured with selectable wattage (WALP 8/12/15w or WALP 15/20/30w) and selectable Kelvin. Its built-in dusk-to-dawn photocell optimizes energy savings, while its L70 rating of 60,000 hours, die-cast aluminum housing, and IP65-rated weatherproof design ensure durability in any outdoor environment.