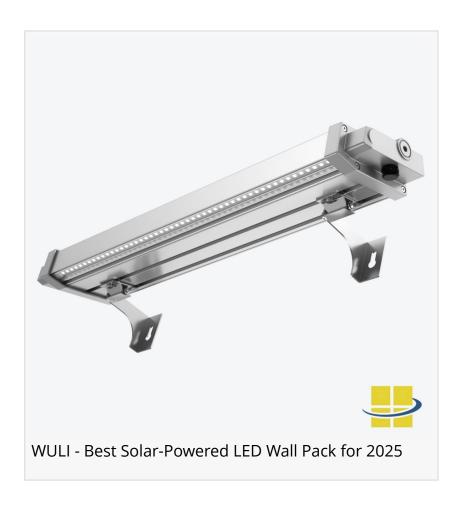

The WULI Solar LED Wall Pack offers sustainable, off-grid illumination with its mono-crystalline solar panel and LiFePO4 battery. Its durable, IP66-rated design and rotatable mounting make it ideal for egress lighting, security, and wall-washing applications.