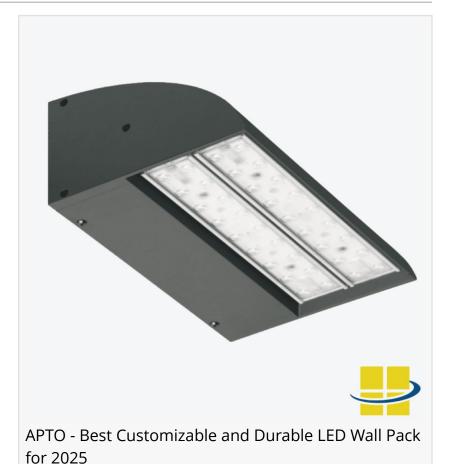

The <u>APTO LED Wall Pack</u> delivers EXTREME-LIFE longevity with an L70 rating of 200,000 hours and a full cutoff design for dark sky compliance. Built to withstand impacts and harsh conditions, APTO features

customizable housing colors, Kelvin options (3000K, 4000K, 5000K), and advanced controls such as occupancy/daylight sensors and photocells.

The <u>WALP Mini Wall Pack</u> is perfect for small spaces and entryways, manufactured with selectable wattage (WALP 8/12/15w or WALP 15/20/30w) and selectable Kelvin. Its built-in dusk-to-dawn photocell optimizes energy savings, while its L70 rating of 60,000 hours, die-cast aluminum housing, and IP65-rated weatherproof design ensure durability in any outdoor environment.