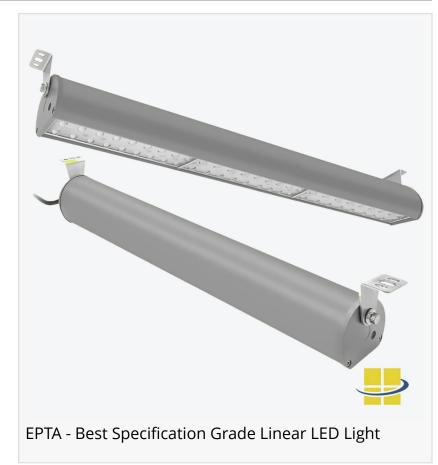

The <u>VAEL Vapor-Proof Linear LED Light</u> delivers durable, customizable illumination with fieldselectable wattage and Kelvin options. Built for harsh environments, VAEL features vaporproof construction and anti-glare lenses for uniform light distribution. Select wattages (17/26/35w or 30/45/57w) and Kelvins (3000K/4000K/5000K) on-site to meet specific project needs.