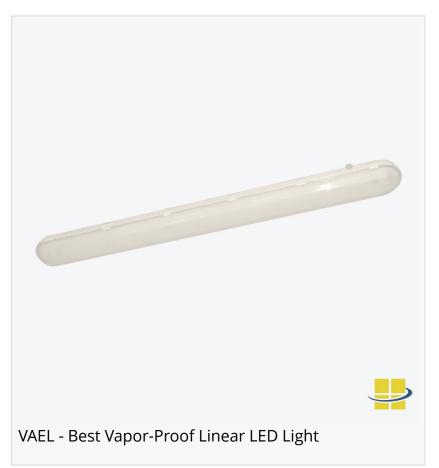

The LINA LED Strip Light provides cost-effective, glare-free illumination for hospitals, offices, and retail spaces. Available in 4' and 8' models, LINA features selectable wattage (22/33/45w) and Kelvin options (3000K/4000K/5000K). Its durable steel housing, opalescent diffuser lens, and 80+ CRI ensure uniform, visually comfortable light, while its efficient design reduces installation costs

and simplifies shipping.

"These linear LED lights deliver superior performance, flexibility, and value, addressing the diverse needs of modern commercial and industrial spaces. From specification-grade fixtures to vaporproof and costeffective options, these advanced fixtures redefine excellence, setting the benchmark as some of the best LED linear lights for 2025," said Access Fixtures' CEO, Steven Rothschild.