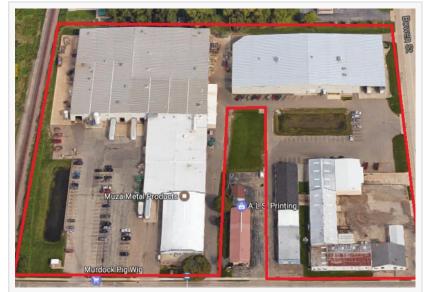

Aerial view of 606 East Murdock Avenue property showing 190,000-square-foot industrial complex on 10.5 acres