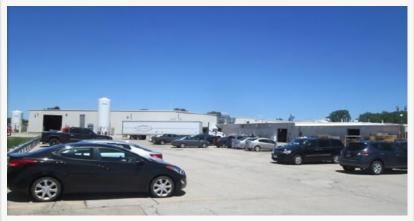

606 East Murdock Avenue facility in Oshkosh, Wisconsin, a 190,000-square-foot industrial property acquired by New Blueprint Partners of return (IRR) of 16% within five years.

- Muza has consistently upgraded its technology and processes, reflecting long-term commitment to the site.