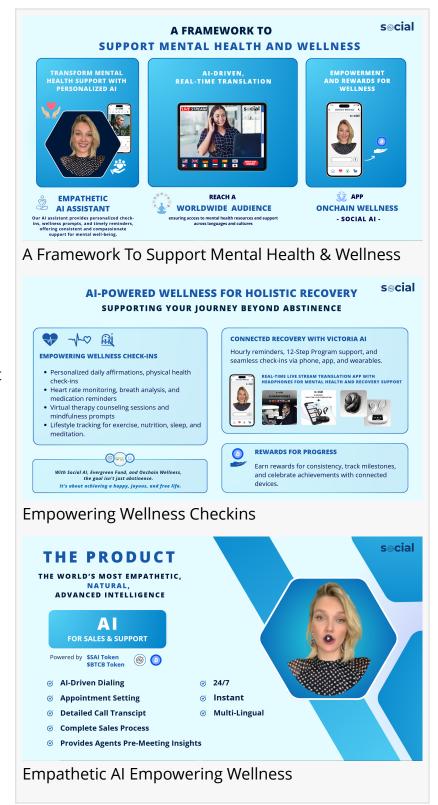

## <u>Transforming Mental Health Through</u> <u>Technology</u>

Social AI specializes in creating tokenized AI agents and "clones" designed for a variety of applications, including managing social media engagement, scheduling, appointments, and sales for businesses. These AI-powered clones will empower patients through Onchain Wellness to schedule therapy sessions, access mental health programs, and participate in innovative recovery resources designed to combat substance abuse, anxiety, and depression.

Social Al's natural user interface technology enables the creation of conversational Al clones designed for diverse applications. Each clone is tokenized, offering unique functionalities and unlocking new

opportunities for growth through Initial AI Offerings (IAOs). Attendees at the gifting lounge will have the chance to experience clones like Mario Nawfal, CoachK, and Victoria AI firsthand by visiting beta.socialai.io.