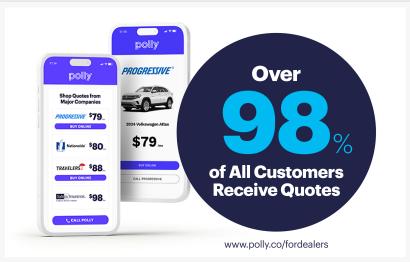

Polly's Revamped Insurance Platform Includes:

- The only in-dealership marketplace with direct products from Geico and Progressive as well as the Polly Agency with our 40+ insurance companies.
- 2X faster buy online workflow, and hundreds of live agents when customers use Quick Quote.
- Insurance anytime, including after normal business hours and on Sundays.
- 98+% of customers receive quotes, no matter their driving history.

Over 98% of All Customers Recieve Quotes

+18% Higher F&I Gross Profit

- Top referral dollars to dealerships for each carrier qualified lead.
- An average 18% higher F&I gross profit for customers who receive insurance quotes (\$354).
- A dedicated performance manager to integrate the Polly platform into existing dealership processes and drive profitability.
- Real-time performance analytics to inform data-driven decisions and optimize dealership operations.