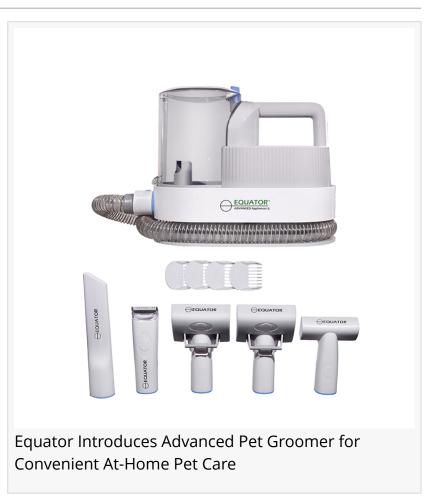

The all-in-one device includes six essential accessories: a Trimmer, Clip Comb, De-Shedder, Cleaning Tool, Cleaning Brush, and Grooming Brush. All components can be neatly stored in the included spacious accessory bag, ensuring that everything is organized and within easy reach.

Designed for ease of use, the Advanced Pet Groomer features a detachable 4.92-foot hose, a compact built-in vacuum, and a powerful filter for seamless cleaning and grooming sessions. Its lightweight and portable design make it easy to use in various settings, whether at home or on the go.