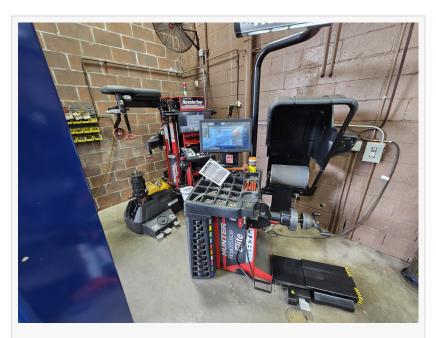

## Revolutionizing Tire and Alignment Services

With the installation of this industry-leading technology, Parma Car Care is raising the bar for tire and alignment services in the region. The addition of the Hunter Alignment System allows technicians to perform faster, more accurate alignments, addressing one of the most common yet often overlooked aspects of vehicle maintenance. Proper alignment not only enhances a vehicle's handling and ride quality but also extends tire life and improves fuel efficiency.

Cutting Edge Equipment for Superior Results

The Hunter Alignment System allows technicians to assess and correct wheel alignment with unprecedented efficiency. This ensures vehicles leave the shop performing optimally, with precise steering and a smoother ride. Meanwhile, the Hunter Road Force Elite Wheel Balancer simulates realworld driving conditions to detect and eliminate subtle vibrations that traditional balancers might miss.

advanced imaging technology, precision engineering, and real-time diagnostics to provide unparalleled accuracy in wheel alignment. Unlike traditional methods, it employs high-resolution cameras and sophisticated software to measure alignment angles with pinpoint precision, ensuring optimal handling and tire performance. Its ability to diagnose and correct alignment issues quickly and accurately reduces tire wear, improves fuel efficiency, and enhances overall vehicle safety. Now trusted and utilized by Parma Car Care, this gold-standard technology ensures customers receive consistent, superior results with every visit.