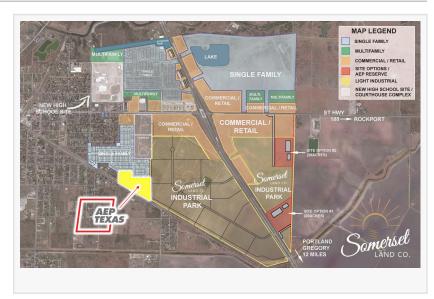

## Cravey Real Estate Services, Inc. Announces Sale of 12 Acres in Somerset at Sinton to AEP Texas, Inc.

CORPUS CHRISTI, TX, UNITED STATES, January 14, 2025 /EINPresswire.com/ -- Cravey Real Estate Services, Inc., on behalf of Somerset Land Company, LLC, is pleased to announce the sale of a 12 acre parcel within the Somerset at Sinton master-planned development. The buyer, AEP Texas, Inc., is a subsidiary of American Electric Power (AEP) which is headquartered in Columbus, Ohio, and ranks among the largest electric utility companies in the nation. This strategic transaction marks another milestone in the ongoing

development of San Patricio County's booming industrial and commercial landscape.

AEP Texas, Inc., a leading electric utility provider headquartered in Corpus Christi, serves over one million electric meters across 97,000 square miles, including 372 cities and towns in southern and western Texas. The newly acquired land, located off Highway 188 in Sinton, Texas, will support AEP Texas's infrastructure expansion efforts, including a new substation capable of providing up to 25MW of electricity to the area.

Somerset at Sinton is a 250 acre master-planned development featuring US 181 and Union Pacific rail frontage, no flood plain concerns and ready-to-build infrastructure, including drainage systems. The development is ideally situated in a high-growth area that has already seen significant investment, including the nearby \$1.9 billion Steel Dynamics Plant, which employs over 600 people and anchors an industrial ecosystem attracting global companies like ThyssenKrupp, Bull Moose Tube and Feralloy Corp. San Patricio County continues to experience unparalleled growth with over \$35 billion in industrial investment anticipated over the next 5 to 7