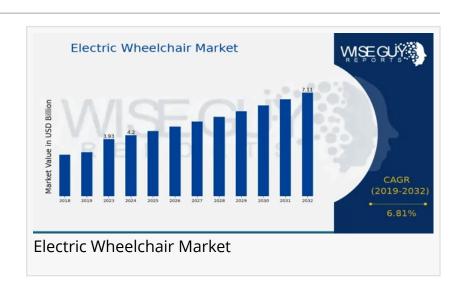

## Electric Wheelchair Market Expected to Hit USD 7.11 Billion by 2032 with a Remarkable 6.81% CAGR

One of the most significant drivers affecting the Global Electric Wheelchair Market Industry is the increasing global aging population.

Electric Wheelchair Market growth was register at 3. 93 Billion USD in 2023. Electric Wheelchair Market Industry share is expected to boost from 4. 2 Billion USD in 2024 to 7. 11 Billion USD by 2032. Electric Wheelchair Market growth estimated to grow at a CAGR of 6. 81% duringforecast period (2025 - 2032).