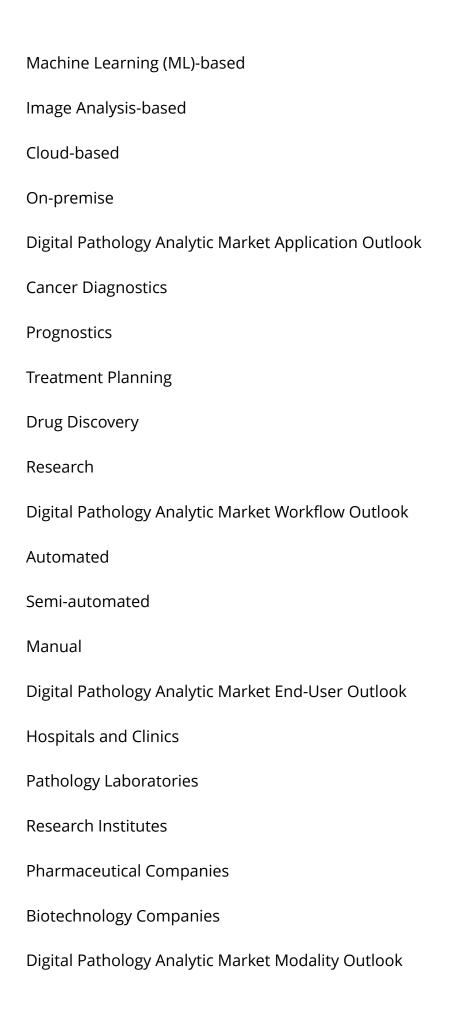

Top digital pathology analytic Market Companies Covered In This Report:

Digital Pathology Analytic Market Segmentation Insights

Digital Pathology Analytic Market Technology Outlook

Artificial Intelligence (AI)-based

Digital Pathology Analytic Market Growth Research By Technology (Artificial Intelligence (AI)-based, Machine Learning (ML)-based, Image Analysis-based, Cloud-based, On-premise), By Application (Cancer Diagnostics, Prognostics, Treatment Planning, Drug Discovery, Research), By Workflow (Automated, Semi-automated, Manual), By End-User (Hospitals and Clinics, Pathology Laboratories, Research Institutes, Pharmaceutical Companies, Biotechnology Companies), By Modality (Whole Slide Imaging (WSI), Digital Microscopy Imaging (DMI), Virtual Microscopy (VM)) and By Regional (North America, Europe, South America, Asia Pacific, Middle East and Africa) - Industry Forecast Report to 2032.