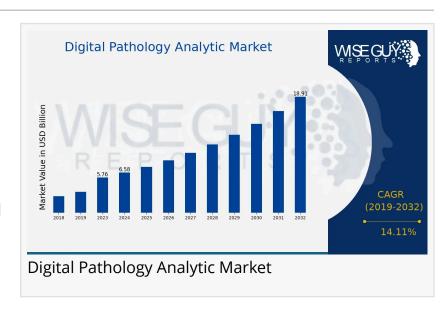

## Digital Pathology Analytic Market Growing Steadily to 18. 9 Billion USD by 2032 at 14. 11% CAGR

The global digital pathology analytics market is poised for significant growth, driven by advancements in artificial intelligence (AI) and machine learning (ML)

<u>Digital Pathology Analytic Market growth</u> was register at 5. 76 Billion USD in 2023. Digital Pathology Analytic Market Industry share is expected to boost from 6. 58 Billion USD in 2024 to 18. 9 Billion USD by 2032. Digital Pathology Analytic Market growth estimated to grow at a CAGR of 14. 11% duringforecast period (2025 - 2032).